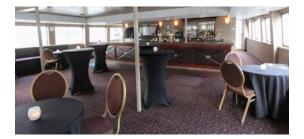

## SPIRIT OF SEATTLE

#### **ARGOSY CRUISES.**

Available primarily in the shoulder seasons, the Spirit is our largest yacht-style vessel sporting 3 decks, as well as 3 separate outer deck viewing areas. Gorgeous bar-tops and wall sconces accent the Spirit's elegance.

| WIDTH:            | 32 feet                                |
|-------------------|----------------------------------------|
| LENGTH:           | 115 feet                               |
| <b>RECEPTION:</b> | 200-300 guests (summertime)            |
| SEATED:           | Up to 200 guests                       |
| BARS:             | Two interior: main deck and upper deck |
|                   |                                        |