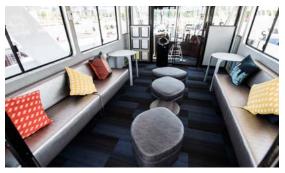

## CELEBRATIONS

#### **ARGOSY CRUISES.**

Another of our "Yacht-style" charter boats, the Celebrations features cozy interior space as well as an upper-deck cabin that seats up to 16. Great for lunches, dinners, or sectional parties where guests can mingle, explore, and peel away for great conversations.

WIDTH:

LENGTH:

18 feet

78 feet

**RECEPTION:** 

Un to C4 muchto

BARS:

**SEATED:** 

Up to 64 guests

One interior: main deck bow

80-100 guests (summertime)

Add a dynamic accent to your onboard event with programmable LED decorative lighting around the enclosed lounge on the second deck.