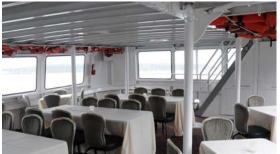

## SIGHTSEER

#### **ARGOSY CRUISES.**

The Sightseer is a fun, casual boat with a lot of character. With a wide open upper deck, she makes a great summer party cruise boat. A small intimate bow area allows for further mingling and camaraderie.

WIDTH:

25 feet

LENGTH:

70 feet

**RECEPTION:** 

Up to 48 guests

SEATED:

One interior: main deck

50-100 guests (summertime)

BARS:

Add a dynamic accent to your onboard event with programmable LED decorative lighting around the second deck.