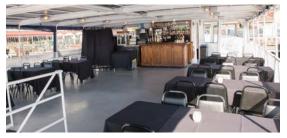

### SALISH EXPLORER

#### **ARGOSY CRUISES.**

The newest addition to our fleet!

Passengers will enjoy panoramic windows from both the main deck and second deck cabins. Versatile floor plans offer both fixed and configurable interior seating, elevator accessibility, and fully-equipped service bars. The second deck aft viewing veranda and spacious bow foredeck provide perfect platforms for capturing selfies or snapshots of the beautiful Seattle cityscape. The upper deck features a 360-degree viewing experience, complete with elevated observation and ceremony platform.

| WIDTH:            | 34 feet                                                       |
|-------------------|---------------------------------------------------------------|
| LENGTH:           | 125 feet                                                      |
| <b>RECEPTION:</b> | 290-420 guests (summertime)                                   |
| SEATED:           | Up to 240 guests                                              |
| BARS:             | Two interior: main deck and upper deck                        |
| ACCESSIBILITY:    | Elevator from first deck to second deck, Top Deck stairs only |