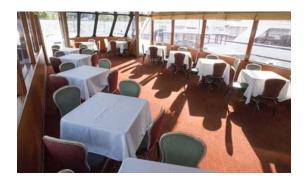

## GOODTIME II

#### **ARGOSY CRUISES.**

The Goodtime 2 features "convertible" side panels which allow it to have either an enclosed and heated upper deck, or an open-air cross-breeze to flow through your event. Great for dinner parties, she also shines with large cocktail parties and events.

| WIDTH:            | 25 feet                                |    |
|-------------------|----------------------------------------|----|
| LENGTH:           | 87 feet                                | ТА |
| <b>RECEPTION:</b> | 150-250 guests (summertime)            |    |
| SEATED:           | Up to 140 guests                       |    |
| BARS:             | Two interior: main deck and upper deck | Ť  |
|                   |                                        |    |