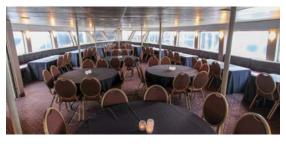

### SALISH EXPLORER

#### **ARGOSY CRUISES.**

The newest addition to our fleet!

Passengers will enjoy panoramic windows from both the main deck and second deck cabins. Versatile floor plans offer both fixed and configurable interior seating, elevator accessibility, and fully-equipped service bars. The second deck aft viewing veranda and spacious bow foredeck provide perfect platforms for capturing selfies or snapshots of the beautiful Seattle cityscape. The upper deck features a 360-degree viewing experience, complete with elevated observation and ceremony platform.

| WIDTH:            | 34 feet                                                       |
|-------------------|---------------------------------------------------------------|
| LENGTH:           | 125 feet                                                      |
| <b>RECEPTION:</b> | 290-420 guests (summertime)                                   |
| SEATED:           | Up to 240 guests                                              |
| BARS:             | Two interior: main deck and upper deck                        |
| ACCESSIBILITY:    | Elevator from first deck to second deck, Top Deck stairs only |