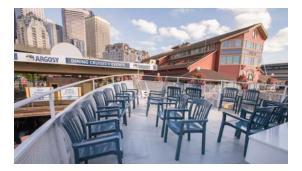

## SIGHTSEER

#### **ARGOSY CRUISES.**

The Sightseer is a fun, casual boat with a lot of character. With a wide open upper deck, she makes a great summer party cruise boat. A small intimate bow area allows for further mingling and camaraderie.

WIDTH:

25 feet

LENGTH:

70 feet

**RECEPTION:** 

Up to 48 guests

SEATED:

One interior: main deck

50-100 guests (summertime)

BARS:

Add a dynamic accent to your onboard event with programmable LED decorative lighting around the second deck.