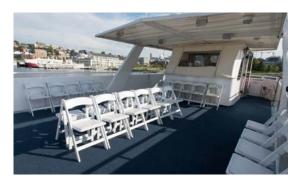

## CHAMPAGNE LADY

#### **ARGOSY CRUISES.**

One of our "Yacht-style" charter boats, the Champagne Lady is a great vessel for hosting a lunch or dinner party — her layout allows up to 52 guests to be seated all in the same mini-ballroom on the main cabin. The open upper deck is great for summer events and catching the breeze.