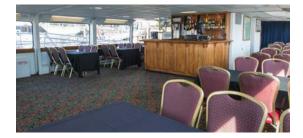

## SPIRIT OF SEATTLE

#### **ARGOSY CRUISES.**

Available primarily in the shoulder seasons, the Spirit is our largest yacht-style vessel sporting 3 decks, as well as 3 separate outer deck viewing areas. Gorgeous bar-tops and wall sconces accent the Spirit's elegance.

| WIDTH:            | 32 feet                                |
|-------------------|----------------------------------------|
| LENGTH:           | 115 feet                               |
| <b>RECEPTION:</b> | 200-300 guests (summertime)            |
| SEATED:           | Up to 200 guests                       |
| BARS:             | Two interior: main deck and upper deck |
|                   |                                        |