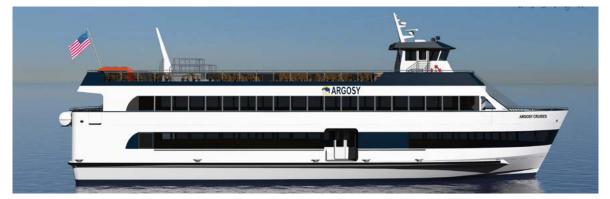

### SALISH EXPLORER

#### **ARGOSY CRUISES.**

The newest addition to our fleet!

Passengers will enjoy panoramic windows from both the main deck and second deck cabins. Versatile floor plans offer both fixed and configurable interior seating, elevator accessibility, and fully-equipped service bars. The second deck aft viewing veranda and spacious bow foredeck provide perfect platforms for capturing selfies or snapshots of the beautiful Seattle cityscape. The upper deck features a 360-degree viewing experience, complete with elevated observation and ceremony platform.

| WIDTH:            | 34 feet                                                       |
|-------------------|---------------------------------------------------------------|
| LENGTH:           | 125 feet                                                      |
| <b>RECEPTION:</b> | 290-420 guests (summertime)                                   |
| SEATED:           | Up to 240 guests                                              |
| BARS:             | Two interior: main deck and upper deck                        |
| ACCESSIBILITY:    | Elevator from first deck to second deck, Top Deck stairs only |