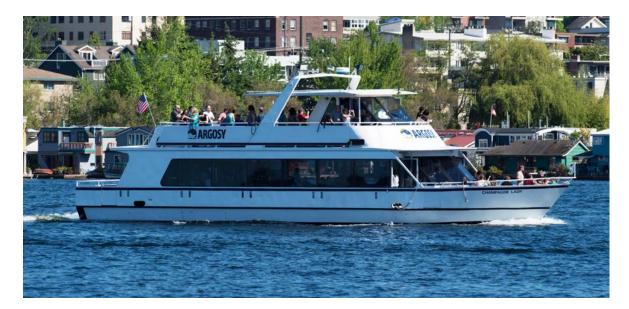

## CHAMPAGNE LADY

#### **ARGOSY CRUISES.**

One of our "Yacht-style" charter boats, the Champagne Lady is a great vessel for hosting a lunch or dinner party — her layout allows up to 52 guests to be seated all in the same mini-ballroom on the main cabin. The open upper deck is great for summer events and catching the breeze.