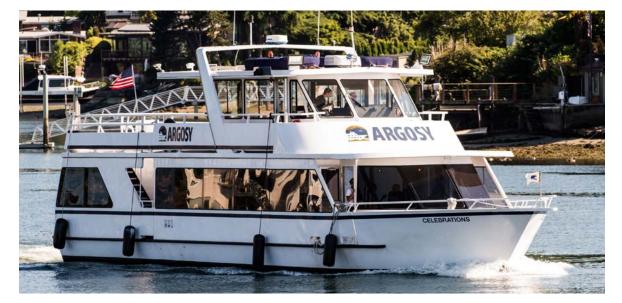

## CELEBRATIONS

#### **ARGOSY CRUISES.**

Another of our "Yacht-style" charter boats, the Celebrations features cozy interior space as well as an upper-deck cabin that seats up to 16. Great for lunches, dinners, or sectional parties where guests can mingle, explore, and peel away for great conversations.

WIDTH:

LENGTH:

18 feet

78 feet

**RECEPTION:** 

Un to C4 muchto

BARS:

**SEATED:** 

Up to 64 guests

One interior: main deck bow

80-100 guests (summertime)

Add a dynamic accent to your onboard event with programmable LED decorative lighting around the enclosed lounge on the second deck.