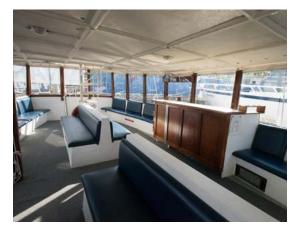

## SPIRIT OF SEATTLE

#### **ARGOSY CRUISES.**

Available primarily in the shoulder seasons, the Spirit is our largest yacht-style vessel sporting 3 decks, as well as 3 separate outer deck viewing areas. Gorgeous bar-tops and wall sconces accent the Spirit's elegance.

| WIDTH:            | 32 feet                                |
|-------------------|----------------------------------------|
| LENGTH:           | 115 feet                               |
| <b>RECEPTION:</b> | 200-300 guests (summertime)            |
| SEATED:           | Up to 200 guests                       |
| BARS:             | Two interior: main deck and upper deck |
|                   |                                        |