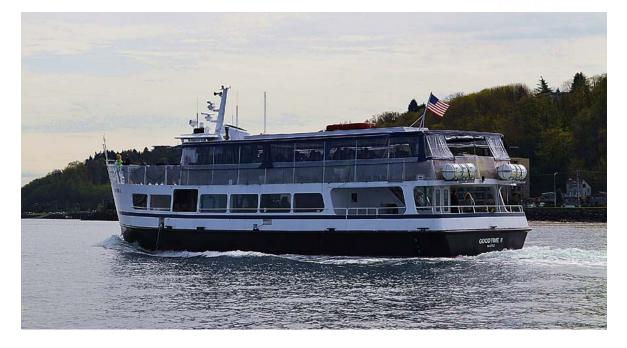

## GOODTIME II

#### **ARGOSY CRUISES.**

The Goodtime 2 features "convertible" side panels which allow it to have either an enclosed and heated upper deck, or an open-air cross-breeze to flow through your event. Great for dinner parties, she also shines with large cocktail parties and events.

| WIDTH:            | 25 feet                                |    |
|-------------------|----------------------------------------|----|
| LENGTH:           | 87 feet                                | ТА |
| <b>RECEPTION:</b> | 150-250 guests (summertime)            |    |
| SEATED:           | Up to 140 guests                       |    |
| BARS:             | Two interior: main deck and upper deck | Ť  |
|                   |                                        |    |