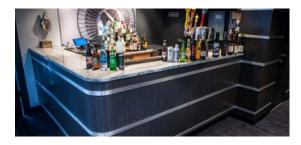

## LADY MARY

#### **ARGOSY CRUISES.**

Great for parties who want to add that little extra something — whether that's a casino, a murder-mystery troupe, or a no-holds-barred photo-booth. Also great for single-level presentations with seating capacity of up to  $\sim$ 80 on the main level.

| WIDTH:            | 26 feet                                |                 |
|-------------------|----------------------------------------|-----------------|
| LENGTH:           | 98 feet                                |                 |
| <b>RECEPTION:</b> | 150-200 guests (summertime)            | VIRTUAL<br>TOUR |
| SEATED:           | Up to 140 guests                       |                 |
| BARS:             | Two interior: main deck and upper deck | TOUR            |
|                   |                                        |                 |