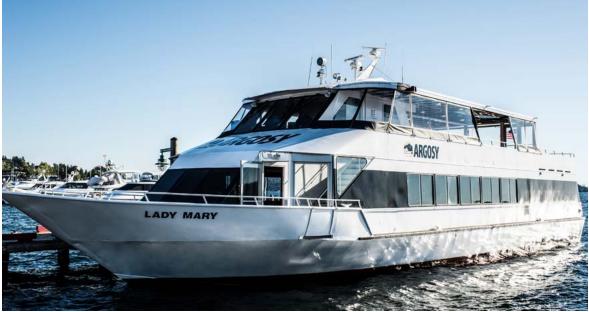

## LADY MARY

#### **ARGOSY CRUISES.**

Great for parties who want to add that little extra something — whether that's a casino, a murder-mystery troupe, or a no-holds-barred photo-booth. Also great for single-level presentations with seating capacity of up to  $\sim$ 80 on the main level.

| WIDTH:            | 26 feet                                |                 |
|-------------------|----------------------------------------|-----------------|
| LENGTH:           | 98 feet                                |                 |
| <b>RECEPTION:</b> | 150-200 guests (summertime)            | VIRTUAL<br>TOUR |
| SEATED:           | Up to 140 guests                       |                 |
| BARS:             | Two interior: main deck and upper deck | TOUR            |
|                   |                                        |                 |