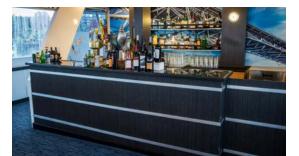

#### **ARGOSY CRUISES.**

The newest addition to our fleet!

Passengers will enjoy panoramic windows from both the main deck and second deck cabins. Versatile floor plans offer both fixed and configurable interior seating, elevator accessibility, and fully-equipped service bars. The second deck aft viewing veranda and spacious bow foredeck provide perfect platforms for capturing selfies or snapshots of the beautiful Seattle cityscape. The upper deck features a 360-degree viewing experience, complete with elevated observation and ceremony platform.

| WIDTH:            | 34 feet                                                       |
|-------------------|---------------------------------------------------------------|
| LENGTH:           | 125 feet                                                      |
| <b>RECEPTION:</b> | 290-420 guests (summertime)                                   |
| SEATED:           | Up to 240 guests                                              |
| BARS:             | Two interior: main deck and upper deck                        |
| ACCESSIBILITY:    | Elevator from first deck to second deck, Top Deck stairs only |