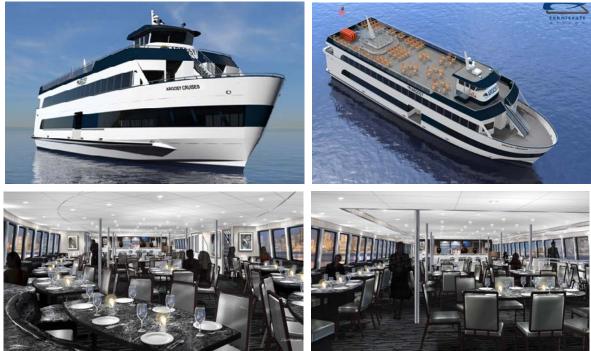

### SALISH EXPLORER

#### **ARGOSY CRUISES.**

The newest addition to our fleet!

Passengers will enjoy panoramic windows from both the main deck and second deck cabins. Versatile floor plans offer both fixed and configurable interior seating, elevator accessibility, and fully-equipped service bars. The second deck aft viewing veranda and spacious bow foredeck provide perfect platforms for capturing selfies or snapshots of the beautiful Seattle cityscape. The upper deck features a 360-degree viewing experience, complete with elevated observation and ceremony platform.

| WIDTH:            | 34 feet                                                       |
|-------------------|---------------------------------------------------------------|
| LENGTH:           | 125 feet                                                      |
| <b>RECEPTION:</b> | 290-420 guests (summertime)                                   |
| SEATED:           | Up to 240 guests                                              |
| BARS:             | Two interior: main deck and upper deck                        |
| ACCESSIBILITY:    | Elevator from first deck to second deck, Top Deck stairs only |