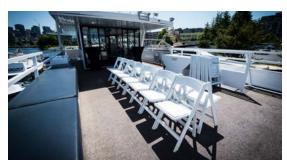

## CHAMPAGNE LADY

#### **ARGOSY CRUISES.**

One of our "Yacht-style" charter boats, the Champagne Lady is a great vessel for hosting a lunch or dinner party — her layout allows up to 52 guests to be seated all in the same mini-ballroom on the main cabin. The open upper deck is great for summer events and catching the breeze.