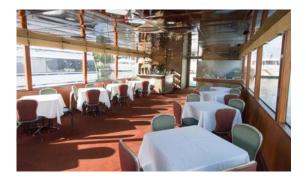

## CHAMPAGNE LADY

#### **ARGOSY CRUISES.**

One of our "Yacht-style" charter boats, the Champagne Lady is a great vessel for hosting a lunch or dinner party — her layout allows up to 52 guests to be seated all in the same mini-ballroom on the main cabin. The open upper deck is great for summer events and catching the breeze.