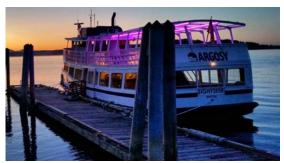

## SPIRIT OF SEATTLE

#### **ARGOSY CRUISES.**

Available primarily in the shoulder seasons, the Spirit is our largest yacht-style vessel sporting 3 decks, as well as 3 separate outer deck viewing areas. Gorgeous bar-tops and wall sconces accent the Spirit's elegance.

| WIDTH:            | 32 feet                                |
|-------------------|----------------------------------------|
| LENGTH:           | 115 feet                               |
| <b>RECEPTION:</b> | 200-300 guests (summertime)            |
| SEATED:           | Up to 200 guests                       |
| BARS:             | Two interior: main deck and upper deck |
|                   |                                        |