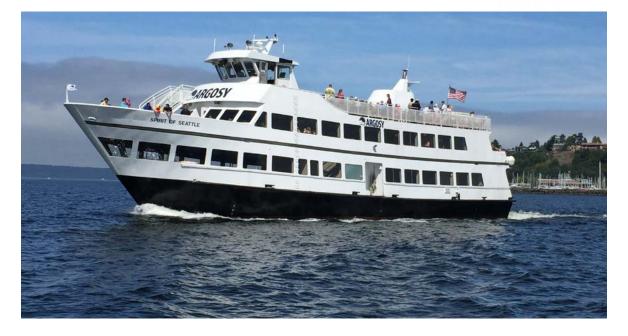

## SPIRIT OF SEATTLE

#### **ARGOSY CRUISES.**

Available primarily in the shoulder seasons, the Spirit is our largest yacht-style vessel sporting 3 decks, as well as 3 separate outer deck viewing areas. Gorgeous bar-tops and wall sconces accent the Spirit's elegance.

| WIDTH:            | 32 feet                                |
|-------------------|----------------------------------------|
| LENGTH:           | 115 feet                               |
| <b>RECEPTION:</b> | 200-300 guests (summertime)            |
| SEATED:           | Up to 200 guests                       |
| BARS:             | Two interior: main deck and upper deck |
|                   |                                        |