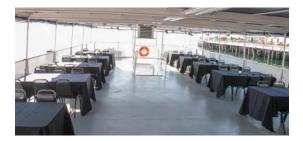

## GOODTIME II

#### **ARGOSY CRUISES.**

The Goodtime 2 features "convertible" side panels which allow it to have either an enclosed and heated upper deck, or an open-air cross-breeze to flow through your event. Great for dinner parties, she also shines with large cocktail parties and events.

| WIDTH:            | 25 feet                                |    |
|-------------------|----------------------------------------|----|
| LENGTH:           | 87 feet                                | ТА |
| <b>RECEPTION:</b> | 150-250 guests (summertime)            |    |
| SEATED:           | Up to 140 guests                       |    |
| BARS:             | Two interior: main deck and upper deck | Ť  |
|                   |                                        |    |