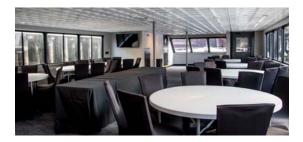

## LADY MARY

#### **ARGOSY CRUISES.**

Great for parties who want to add that little extra something — whether that's a casino, a murder-mystery troupe, or a no-holds-barred photo-booth. Also great for single-level presentations with seating capacity of up to  $\sim$ 80 on the main level.

| WIDTH:            | 26 feet                                |                 |
|-------------------|----------------------------------------|-----------------|
| LENGTH:           | 98 feet                                |                 |
| <b>RECEPTION:</b> | 150-200 guests (summertime)            | VIRTUAL<br>TOUR |
| SEATED:           | Up to 140 guests                       |                 |
| BARS:             | Two interior: main deck and upper deck | TOUR            |
|                   |                                        |                 |