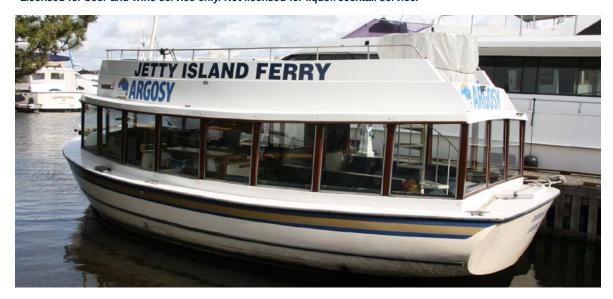

## QUEEN'S LAUNCH

#### **ARGOSY CRUISES.**

The Queen's Launch is a fun, sporty ferry boat that offers small casual groups the least obstructed experience of the lakes of Seattle — with an open air outer deck, she's great for sunny-day cruises in the spring and fall, and with her main deck close to the waterline, you'll feel like you're right at the heart of Seattle's lake-side lifestyle.

| WIDTH:            | 16 feet                                     |
|-------------------|---------------------------------------------|
| LENGTH:           | 36 feet                                     |
| <b>RECEPTION:</b> | 30-50 guests (summertime)                   |
| SEATED:           | Fixed seating: please inquire, 25-30 guests |
| BARS:             | One interior: main deck*                    |

Availability: April-June, September-October \*Licensed for beer and wine service only. Not licensed for liquor/cocktail service.