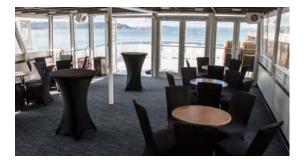

## LADY MARY

#### **ARGOSY CRUISES.**

Great for parties who want to add that little extra something — whether that's a casino, a murder-mystery troupe, or a no-holds-barred photo-booth. Also great for single-level presentations with seating capacity of up to  $\sim$ 80 on the main level.

| WIDTH:            | 26 feet                                |                 |
|-------------------|----------------------------------------|-----------------|
| LENGTH:           | 98 feet                                |                 |
| <b>RECEPTION:</b> | 150-200 guests (summertime)            | VIRTUAL<br>TOUR |
| SEATED:           | Up to 140 guests                       |                 |
| BARS:             | Two interior: main deck and upper deck | TOUR            |
|                   |                                        |                 |