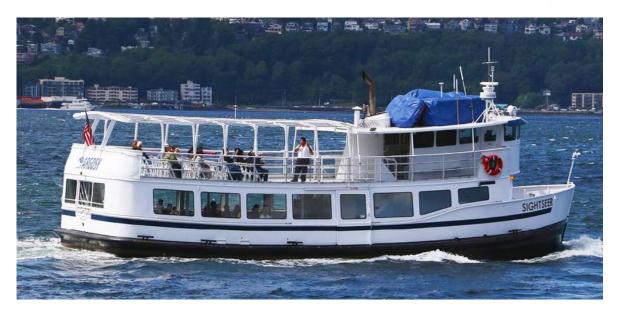

## SIGHTSEER

#### **ARGOSY CRUISES.**

The Sightseer is a fun, casual boat with a lot of character. With a wide open upper deck, she makes a great summer party cruise boat. A small intimate bow area allows for further mingling and camaraderie.

WIDTH:

25 feet

LENGTH:

70 feet

**RECEPTION:** 

Up to 48 guests

SEATED:

One interior: main deck

50-100 guests (summertime)

BARS:

Add a dynamic accent to your onboard event with programmable LED decorative lighting around the second deck.