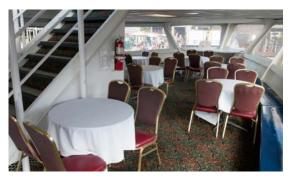

## SIGHTSEER

#### **ARGOSY CRUISES.**

The Sightseer is a fun, casual boat with a lot of character. With a wide open upper deck, she makes a great summer party cruise boat. A small intimate bow area allows for further mingling and camaraderie.

WIDTH:

25 feet

LENGTH:

70 feet

**RECEPTION:** 

Up to 48 guests

SEATED:

One interior: main deck

50-100 guests (summertime)

BARS:

Add a dynamic accent to your onboard event with programmable LED decorative lighting around the second deck.