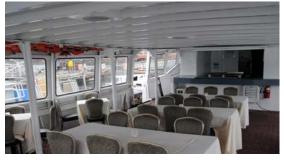

### SALISH EXPLORER

#### **ARGOSY CRUISES.**

The newest addition to our fleet!

Passengers will enjoy panoramic windows from both the main deck and second deck cabins. Versatile floor plans offer both fixed and configurable interior seating, elevator accessibility, and fully-equipped service bars. The second deck aft viewing veranda and spacious bow foredeck provide perfect platforms for capturing selfies or snapshots of the beautiful Seattle cityscape. The upper deck features a 360-degree viewing experience, complete with elevated observation and ceremony platform.

| WIDTH:            | 34 feet                                                       |
|-------------------|---------------------------------------------------------------|
| LENGTH:           | 125 feet                                                      |
| <b>RECEPTION:</b> | 290-420 guests (summertime)                                   |
| SEATED:           | Up to 240 guests                                              |
| BARS:             | Two interior: main deck and upper deck                        |
| ACCESSIBILITY:    | Elevator from first deck to second deck, Top Deck stairs only |