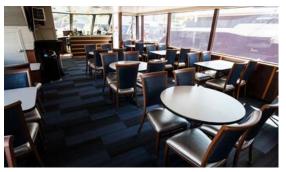

## CELEBRATIONS

#### **ARGOSY CRUISES.**

Another of our "Yacht-style" charter boats, the Celebrations features cozy interior space as well as an upper-deck cabin that seats up to 16. Great for lunches, dinners, or sectional parties where guests can mingle, explore, and peel away for great conversations.

WIDTH:

LENGTH:

18 feet

78 feet

**RECEPTION:** 

Un to C4 muchto

BARS:

**SEATED:** 

Up to 64 guests

One interior: main deck bow

80-100 guests (summertime)

Add a dynamic accent to your onboard event with programmable LED decorative lighting around the enclosed lounge on the second deck.