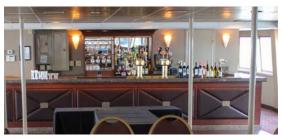

## SPIRIT OF SEATTLE

#### **ARGOSY CRUISES.**

Available primarily in the shoulder seasons, the Spirit is our largest yacht-style vessel sporting 3 decks, as well as 3 separate outer deck viewing areas. Gorgeous bar-tops and wall sconces accent the Spirit's elegance.

| WIDTH:            | 32 feet                                |
|-------------------|----------------------------------------|
| LENGTH:           | 115 feet                               |
| <b>RECEPTION:</b> | 200-300 guests (summertime)            |
| SEATED:           | Up to 200 guests                       |
| BARS:             | Two interior: main deck and upper deck |
|                   |                                        |