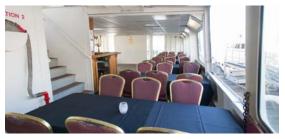

## GOODTIME II

#### **ARGOSY CRUISES.**

The Goodtime 2 features "convertible" side panels which allow it to have either an enclosed and heated upper deck, or an open-air cross-breeze to flow through your event. Great for dinner parties, she also shines with large cocktail parties and events.

| WIDTH:            | 25 feet                                |    |
|-------------------|----------------------------------------|----|
| LENGTH:           | 87 feet                                | ТА |
| <b>RECEPTION:</b> | 150-250 guests (summertime)            |    |
| SEATED:           | Up to 140 guests                       |    |
| BARS:             | Two interior: main deck and upper deck | Ť  |
|                   |                                        |    |