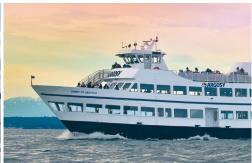

Join us for stunning evening views as we cruise into the Puget Sound this summer! Sip on a refreshing drink as you soak in the golden hour glow.

## **HIGHLIGHTS & SIGHTS**

- Seattle skyline
- Space Needle
- Olympic Mountains
- Mount Rainier (weather permitting)
- Historic waterfront
- Local beverages & snacks for purchase

Contact: Dana Barrett | Tourism, Partnerships and Group Sales DanaB@ArgosyCruises.com | (206) 623-1445 x126 Argosy Cruises | ArgosyCruises.com