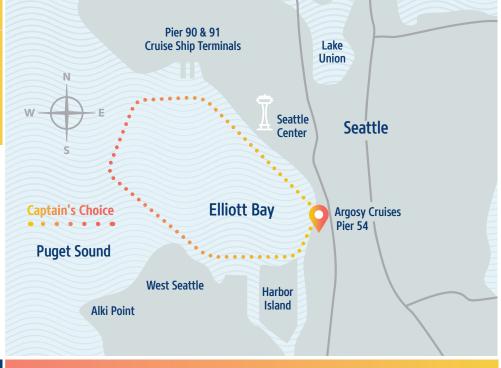

|  |

| PARTNER PRICING      | Retail  | Retail + Tax | Your Rate | Total w/tax |
|----------------------|---------|--------------|-----------|-------------|
| <b>Adult</b> (13-64) | \$42.00 | \$46.35      | \$33.60   | \$37.08     |
| <b>Senior</b> (65+)  | \$38.00 | \$41.93      | \$30.40   | \$33.55     |
| <b>Youth</b> (4-12)  | \$25.00 | \$27.59      | \$20.00   | \$22.07     |
| <b>Child</b> (0-3)   | Free    | Free         | Free      | Free        |

Join us for stunning evening views as we cruise into the Puget Sound this summer! Sip on a refreshing drink as you soak in the golden hour glow.

## **HIGHLIGHTS & SIGHTS**

- Seattle skyline
- Space Needle
- Olympic Mountains
- Mount Rainier (weather permitting)
- Historic waterfront
- Local beverages & snacks for purchase





Contact: Dana Barrett | Tourism, Partnerships and Group Sales DanaB@ArgosyCruises.com | (206) 623-1445 x126 Argosy Cruises | ArgosyCruises.com

Departure Location: Pier 54, 1001 Alaskan Way, Seattle, WA 98101